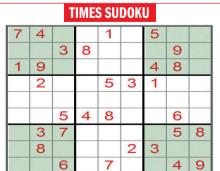

HOW TO PLAY

Fill in the grid so that every horizontal row, every vertical column and every 3x3 box contains the digits 1-9, without repeating the numbers in the same row, column or box.

puzzle has one solution. **SPELLATHON** Todav's Ratings: 04-average | 05-good | 06-outstanding

You can't change the digits already given in the grid. Every

Butterscotch : NOITUJOS

TIMES SUDOKU

BETTER HALF

LOOP THE LOOP TIMES HITORI 3 × 0 × 2 × × 2 3 2 3 ×

MINDBENDER **SCRAMBLE** Words: Aorta, tooth, scuzzy, hereof landed on the only real **SPELLATHON** flower to gather pollen. gory, gyro, orgy, porgy, PRODIGY, ropy